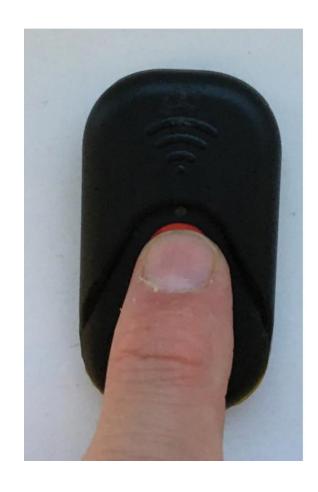

3. Your unit is now ready to use (After taking off charger leave for 5 seconds before turning on as there is a reset delay)

4. Press and hold the red button for 3-5 seconds

5. Your unit will turn on. This is indicated with solid red LED