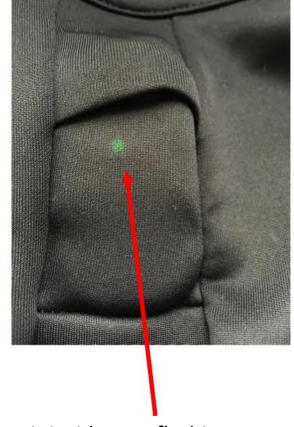

8. Once your unit has acquired satellite signal it The vest pocket is located on the will change from flashing red to flashing green back of the vest LED

Unit inside vest flashing green Your vest can be worn either under other clothing or over what you are wearing