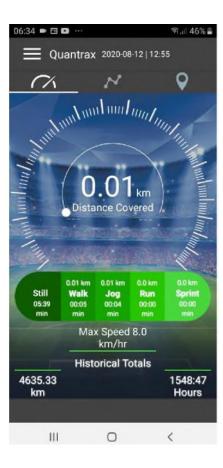

10. when you want to view your data turn unit on as before in step 3-5

11. After turned on the solid red LED will turn solid orange LED. This means the unit is ready to download data

12. Now open your quantrax app on your mobile phone and download by selecting the capture data tab in the menu