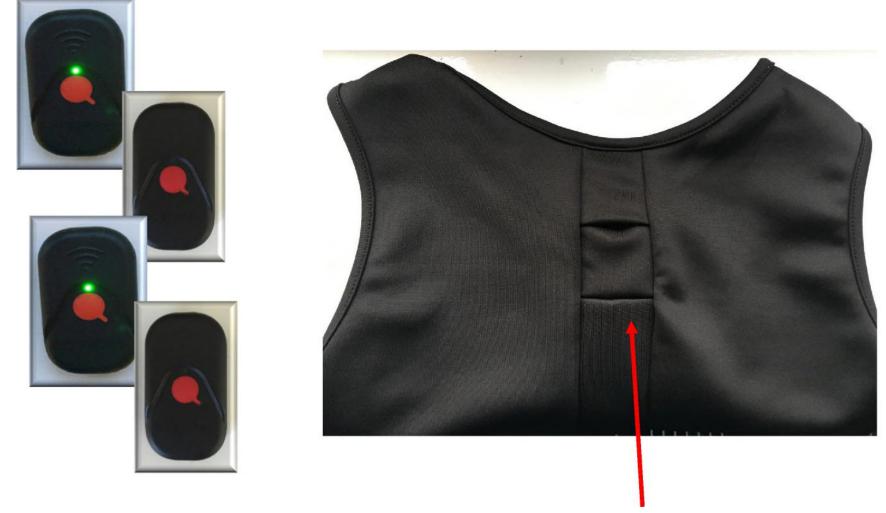

8. Once your unit has acquired satellite signal it The vest pocket is located on the will change from flashing red to flashing green back of the vest LED

Unit inside vest flashing green Your vest can be worn either under other clothing or over what you are wearing