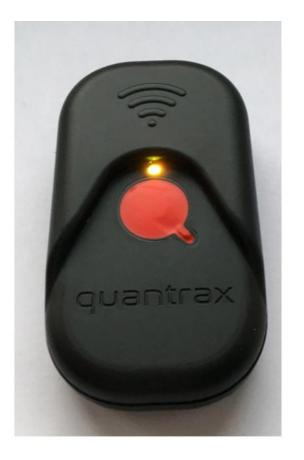

6. Your unit will now either do (7a or 7b)

7a. Your unit will start to flash red to search for satellites You can now place it in your vest and start activity

7b. If your unit does not flash but goes solid orange this means there is data stored and needs download In this case go to step 12 How to download data

8. Once your unit has acquired satellite signal it The vest pocket is located on the will change from flashing red to flashing green back of the vest LED

Unit inside vest flashing green Your vest can be worn either under other clothing or over what you are wearing