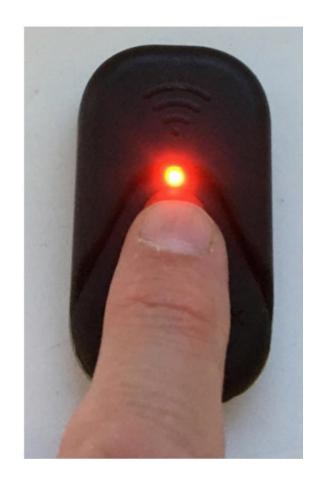

3. Your unit is now ready to use (After taking off charger leave for 5 seconds before turning on as there is a reset delay)

4. Press and hold the red button for 3-5 seconds

5. Your unit will turn on. This is indicated with solid red LED

6. Your unit will now either do (7a or 7b)

7a. Your unit will start to flash red to search for satellites You can now place it in your vest and start activity

7b. If your unit does not flash but goes solid orange this means there is data stored and needs download In this case go to step 12 How to download data