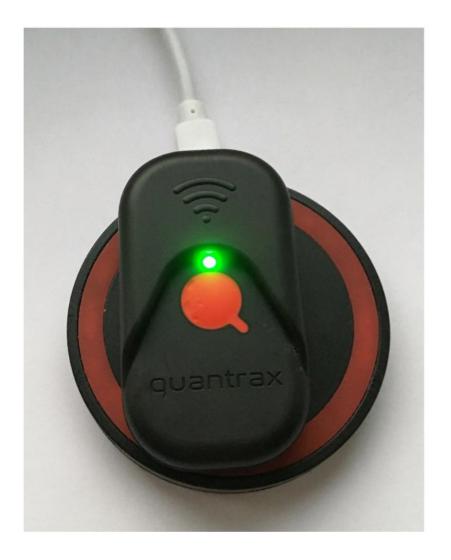

Quant-cx Sports

PEGI 3

1 This app is compatible with your device.

Installed

1. Inside the packet you will receive your Quantrax tracking unit, Vest and wireless charger

2. First ensure your Quantrax unit is charged and ready to use, To do this place on charger and if light is solid green then leave on charger for Maximum 45 minutes or until green solid light turns off

3. Your unit is now ready to use (After taking off charger leave for 5 seconds before turning on as there is a reset delay)

4. Press and hold the red button for 3-5 seconds

5. Your unit will turn on. This is indicated with solid red LED