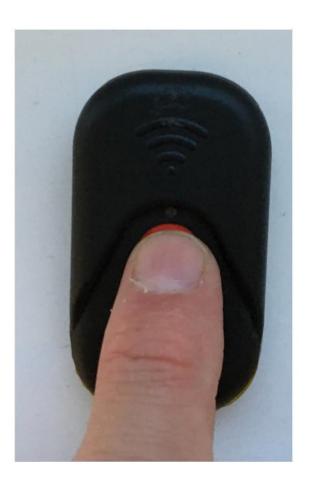

3. Your unit is now ready to use (After taking off charger leave for 5 seconds before turning on as there is a reset delay)

4. Press and hold the red button for 3-5 seconds

5. Your unit will turn on. This is indicated with solid red LED

6. Your unit will now either do (7a or 7b)

7a. Your unit will start to flash red to search for satellites You can now place it in your vest and start activity

7b. If your unit does not flash but goes solid orange this means there is data stored and needs download In this case go to step 12 How to download data