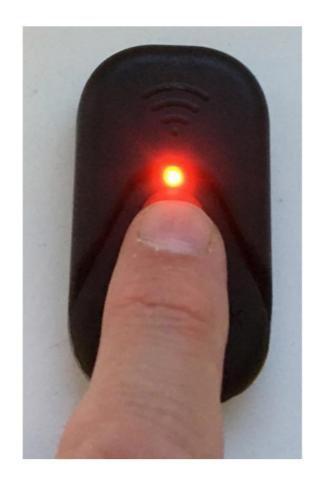

3. Your unit is now ready to use (After taking off charger leave for 5 seconds before turning on as there is a reset delay)

4. Press and hold the red button for 3-5 seconds

5. Your unit will turn on. This is indicated with solid red LED