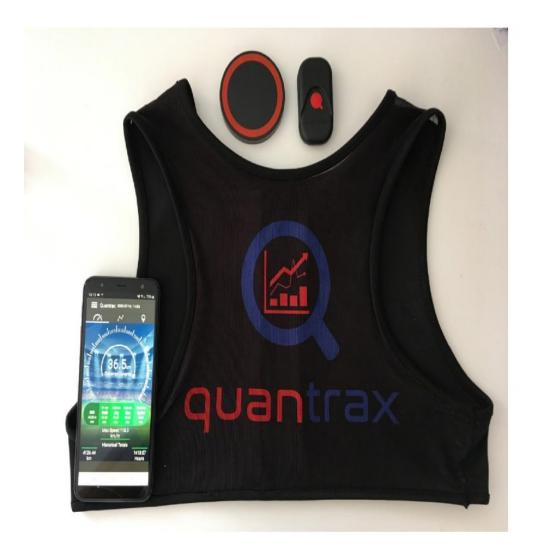

Quant-cx Sports

PEGI 3

1 This app is compatible with your device.

Installed

1. Inside the packet you will receive your Quantrax tracking unit, Vest and wireless charger

2. First ensure your Quantrax unit is charged and ready to use, To do this place on charger and if light is solid green then leave on charger for Maximum 45 minutes or until green solid light turns off

8. Once your unit has acquired satellite signal it The vest pocket is located on the will change from flashing red to flashing green back of the vest LED

Unit inside vest flashing green Your vest can be worn either under other clothing or over what you are wearing